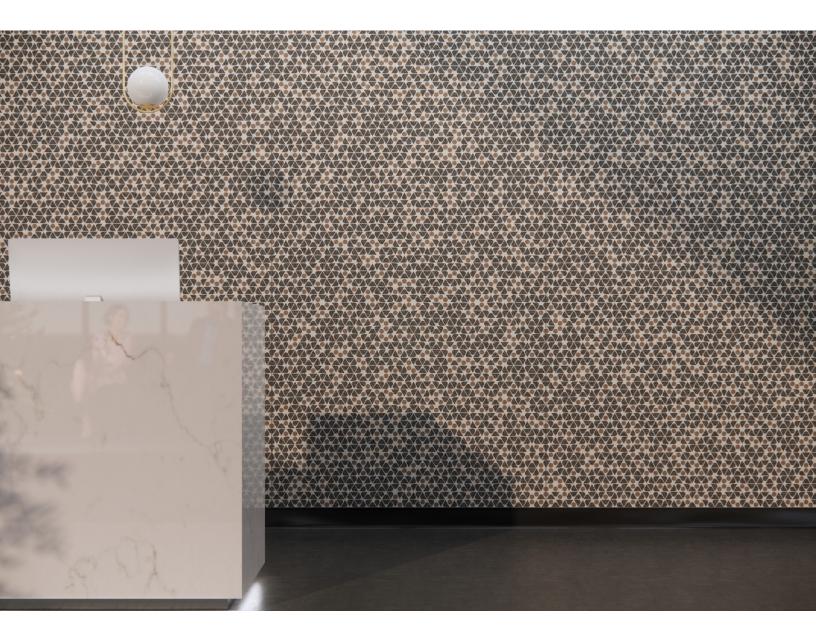

#### INTRODUCTION

Motion from the Subtle collection creates a beautiful focal point for your space. The design can send a powerful message and give your visitors something to talk about as they admire it. Motion brings a sense of nostalgia and tasteful elegance unlike any other on the market.

#### **EXPERIENCE MOVEMENT**

Experience the wiggly world of human interaction and the paths they take. Let the abstraction of these pathways entice your visitors to stay. The busy connections and clusters are beautifully captured to create a meaningful, stunning and customizable composition.

#### APPLICATION

Cover massive wall areas with seamless

CONFIGURATIONS

SMALL SCALE

MEDIUM SCALE

LARGE SCALE

PANEL DIMENSIONS:

WIDTH: 48" HEIGHT: 108"