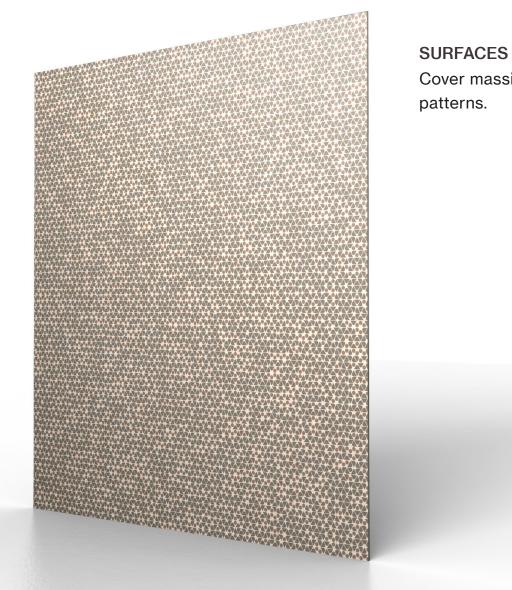

#### APPLICATION

Cover massive wall areas with seamless

CONFIGURATIONS

SMALL SCALE

MEDIUM SCALE

LARGE SCALE

PANEL DIMENSIONS:

WIDTH: 48" HEIGHT: 108"