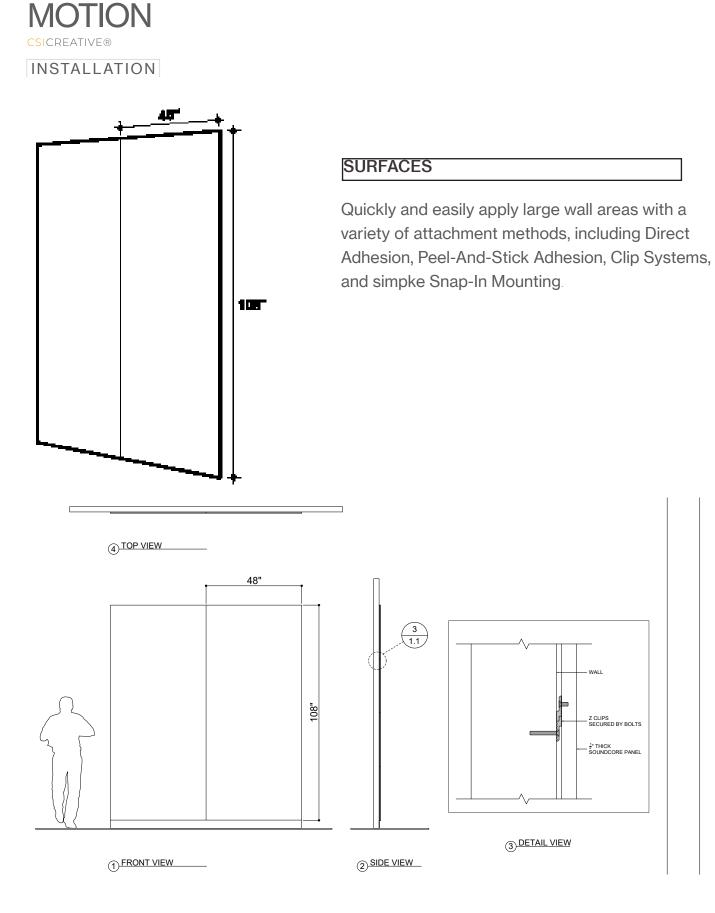

#### APPLICATION

Cover massive wall areas with seamless

CONFIGURATIONS

SMALL SCALE

MEDIUM SCALE

LARGE SCALE

PANEL DIMENSIONS:

WIDTH: 48" HEIGHT: 108"

#### SPECIFICATIONS

| PRODUCT ID     | IPS-SUB-005                                                                                                                            |
|----------------|----------------------------------------------------------------------------------------------------------------------------------------|
| CONTENT        | Soundcore® Recycled PET acoustic felt, Thermaleaf® Inherently Fire Retardant Foliage, and Elements veneered Recycled PET Acoustic Felt |
| DURABILITY     | Impact resistant, shock absorbant                                                                                                      |
| WEATHERING     | Non-deteriorating, non-hygroscopic, colorfast                                                                                          |
| MAINTENANCE    | Clean with vacuum or light dusting                                                                                                     |
| WARRANTY       | Comes with industry-leading standard warranty                                                                                          |
| ENVIRONMENTAL  | LEEDv4, VOC free, 100% recyclable, non-toxic, non-allergenic,<br>anti-microbial                                                        |
| INSTALLATION   | CSI Installation Systems are product specific (see Installation page)                                                                  |
| ACOUSTICS      | 0.60 NRC                                                                                                                               |
| FLAMMABILITY   | ASTM E84: Class A                                                                                                                      |
| SUSTAINABILITY | Made from 60% recycled content and is 100% recyclable                                                                                  |