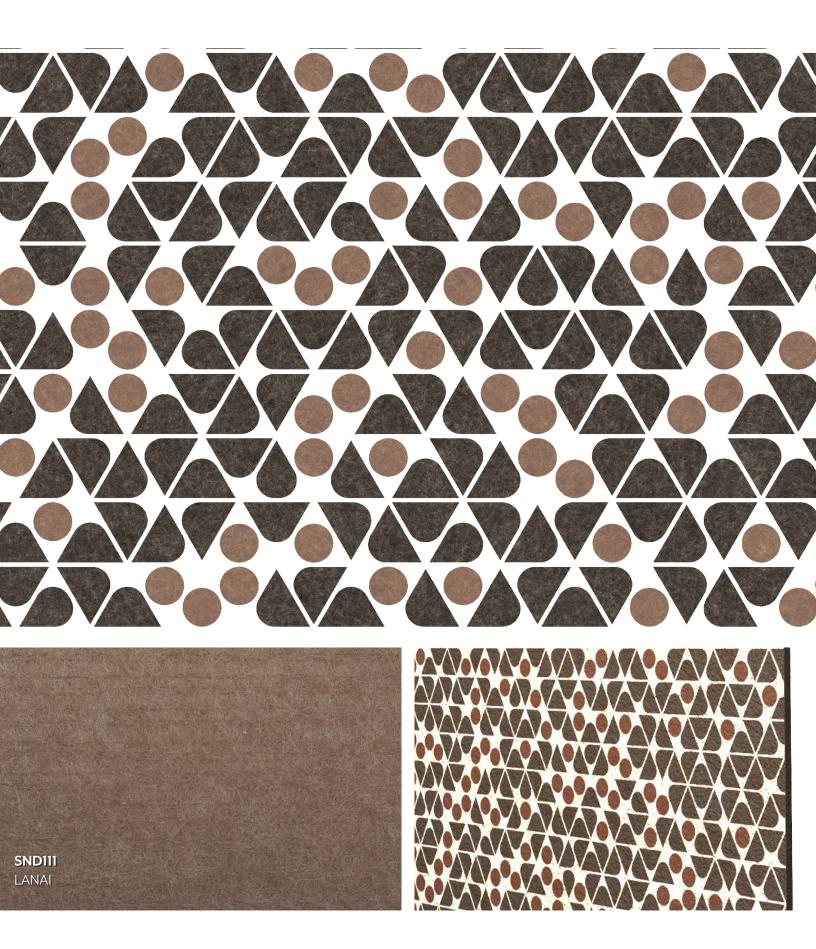

A CACO

7.74787.0AV. VAVA

JPS-SUB-005





## MOTION

#### INTRODUCTION

Motion from the Subtle collection creates a beautiful focal point for your space. The design can send a powerful message and give your visitors something to talk about as they admire it. Motion brings a sense of nostalgia and tasteful elegance unlike any other on the market.









#### **EXPERIENCE MOVEMENT**

Experience the wiggly world of human interaction and the paths they take. Let the abstraction of these pathways entice your visitors to stay. The busy connections and clusters are beautifully captured to create a meaningful, stunning and customizable composition.



800.213.0653 | INFO@CSICREATIVE.COM | CSICREATIVE.COM

### MOTION

**CSICREATIVE®** 

#### APPLICATION



Cover massive wall areas with seamless







CONFIGURATIONS







SMALL SCALE

MEDIUM SCALE

LARGE SCALE



PANEL DIMENSIONS:

WIDTH: 48" HEIGHT: 108"





#### SPECIFICATIONS

| PRODUCT ID     | IPS-SUB-005                                                                                                                            |
|----------------|--------------------------------------